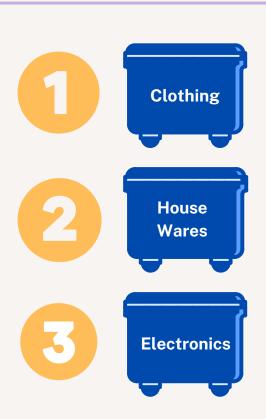

#### **123x Rotations**

This store will rotate the entire sales floor 123 times per day.

This store begins it's 4 daily rotations and approximately X:00PM, X:00PM, X:00PM and X:00PM each day. During each new rotation, this location will roll out clothing first, house wares second, and electronics third. You can expect 60% of new items to be clothing and 40% of new items to be non-clothing items.